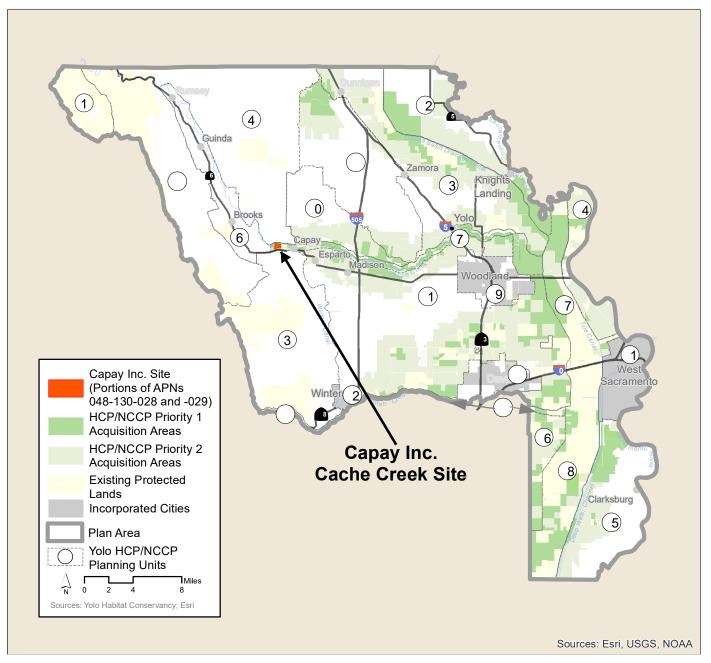

#### **BACKGROUND:**

The approximately 122-acre portion of the Capay Inc. property being considered for an HCP/NCCP conservation easement is within the Cache Creek Ecological Corridor, a Priority 1 HCP/NCCP acquisition area within Planning Unit 7. Conservancy and Yolo HCP/NCCP Science and Technical Advisory Committee (STAC) representatives conducted a site visit on the Capay Inc. Cache Creek Site, on June 16, 2023, and concluded that the site supports habitat for seven of the twelve Yolo HCP/NCCP covered species. The currently contains rotational cropland and a small portion of riparian habitat within the Cache Creek corridor. The landowner has indicated an interest in allowing restoration activities that could substantially expand riparian habitat. The STAC recommends enrollment of the property in the HCP/NCCP reserve system as summarized in the transmittal memo (Attachment B).

#### ATTACHMENTS:

Attachment A. Location map of Capay Inc. Cache Creek Site

**Attachment B.** Transmittal memo recommending the Capay Inc. Cache Creek Site for inclusion in the Yolo HCP/NCCP reserve system

#### ATTACHMENT A

Capay Inc. Cache Creek Site Location Map

# Cache Creek Site Candidate Site Recommendation Summary

Site Name: Capay Inc. Cache Creek Site

Area being considered for enrollment: ~122 acres

Planning Unit: 7 (Cache Creek)

Priority Land Acquisition Area: Priority 1